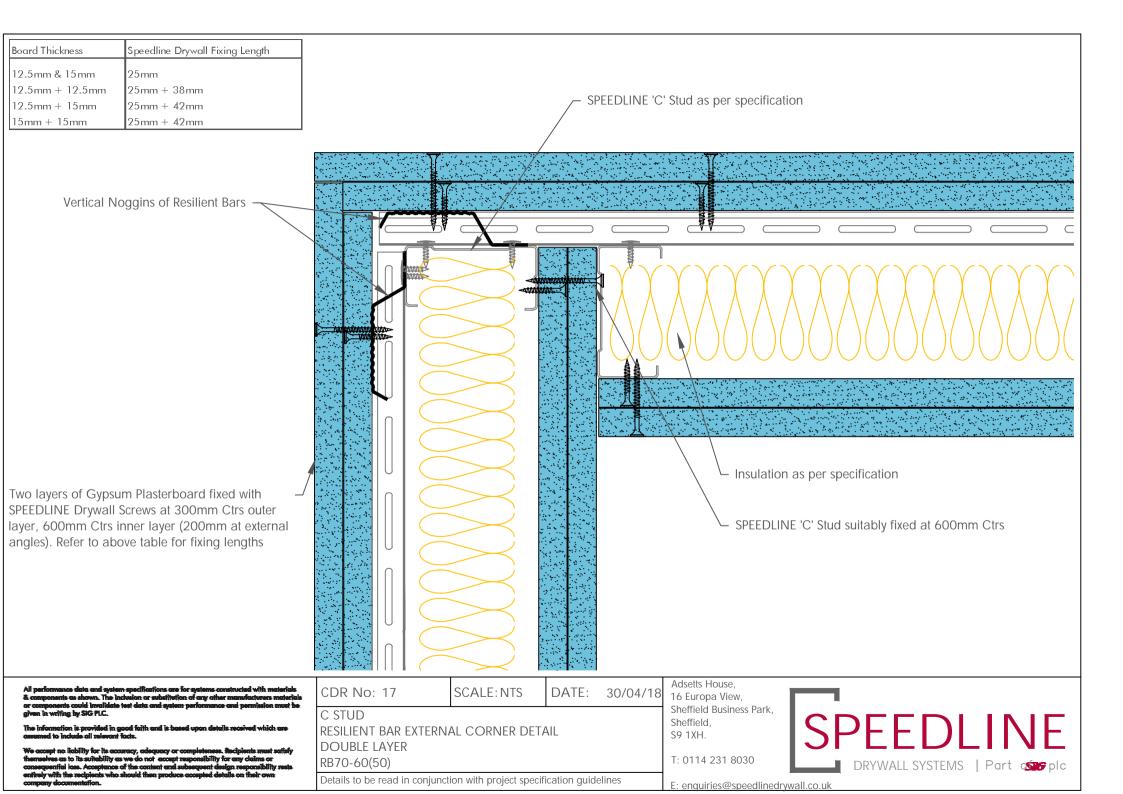

siness Park,            |                              |  |  |
| BASE DETAIL                                                             |            |       |          | Sheffield,<br>S9 1XH.               | SPEEDLINE                    |  |  |
| DOUBLE LAYER                                                            |            |       |          | o, 1, 11                            |                              |  |  |
|                                                                         |            |       |          | T: 0114 231 8030                    | DRYWALL SYSTEMS   Part 🔊 plc |  |  |
| Details to be read in conjunction with project specification guidelines |            |       |          | E: enquiries@speedlinedrywall.co.uk |                              |  |  |













To be read in conjunction with door manufacturers details & informantion

| date and system specifications are for systems constructed with materials<br>- shown. The inclusion or substitution of any other manufacturers materials<br>ould invalidate test date and system performance and permission must be | CDR No: 404                    | SCALE: NTS              | DATE:        | 30/04/18 | Adsetts House,<br>16 Europa View,   |                              |  |
|-------------------------------------------------------------------------------------------------------------------------------------------------------------------------------------------------------------------------------------|--------------------------------|-------------------------|--------------|----------|-------------