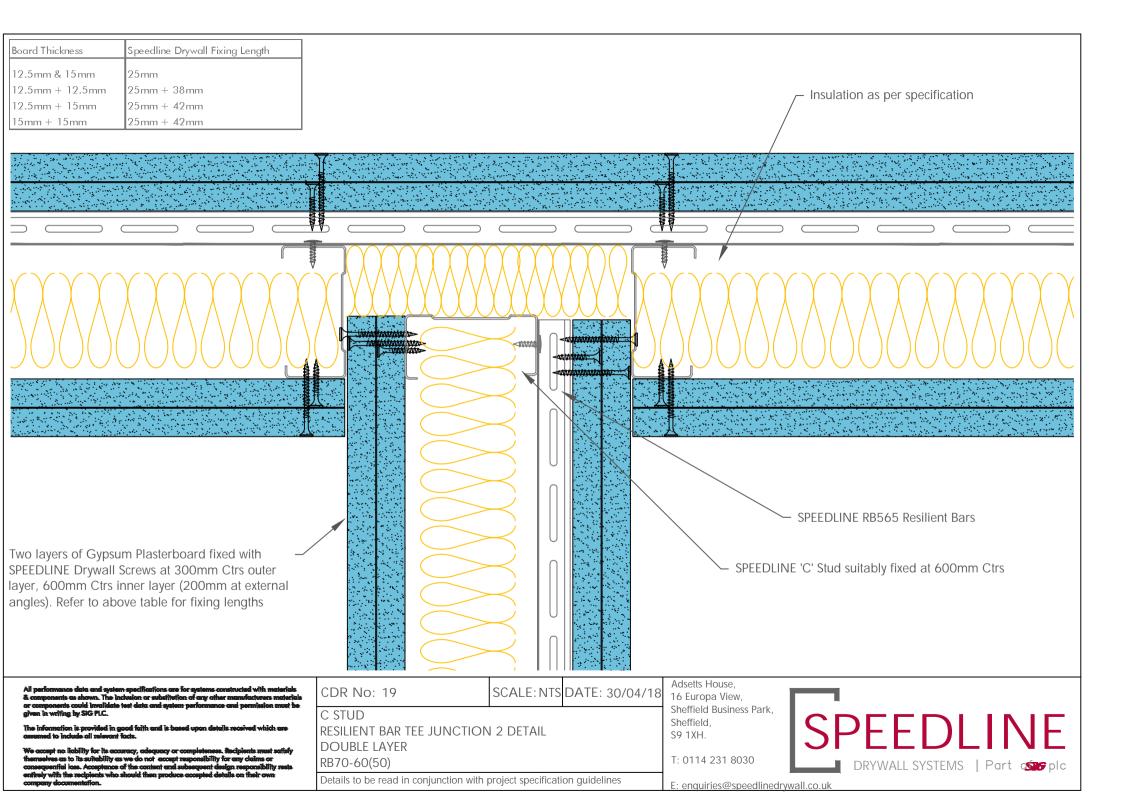

ness Park,            |                              |  |  |
| BASE DETAIL                                                             |            |       |          | Sheffield,<br>S9 1XH.               | SPEEDLINE                    |  |  |
| DOUBLE LAYER                                                            |            |       |          | o, 1, 11                            |                              |  |  |
|                                                                         |            |       |          | T: 0114 231 8030                    | DRYWALL SYSTEMS   Part 🔊 plc |  |  |
| Details to be read in conjunction with project specification guidelines |            |       |          | E: enquiries@speedlinedrywall.co.uk |                              |  |  |













To be read in conjunction with door manufacturers details & informantion

| date and system specifications are for systems constructed with materials<br>- shown. The inclusion or substitution of any other manufacturers materials<br>ould invalidate test date and system performance and permission must be | CDR No: 404                    | SCALE: NTS              | DATE:        | 30/04/18 | Adsetts House,<br>16 Europa View,   |                              |  |
|-------------------------------------------------------------------------------------------------------------------------------------------------------------------------------------------------------------------------------------|--------------------------------|-------------------------|--------------|----------|---------------