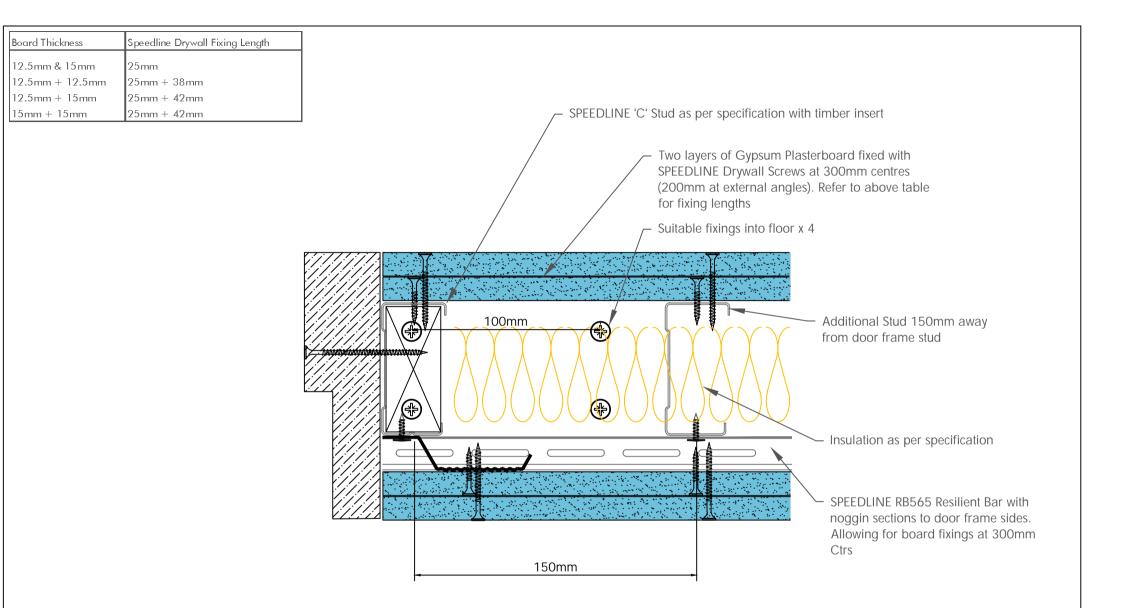

To be read in conjunction with door manufacturers details & informantion

| date and system specifications are for systems constructed with materials<br>- shown. The inclusion or substitution of any other manufacturers materials<br>ould invalidate test date and system performance and permission must be | CDR No: 404                    | SCALE: NTS              | DATE:        | 30/04/18 | Adsetts House,<br>16 Europa View,   |                              |  |
|-------------------------------------------------------------------------------------------------------------------------------------------------------------------------------------------------------------------------------------|--------------------------------|-------------------------|--------------|----------|-------------------------------------|------------------------------|--|
|                                                                                                                                                                                                                                     | C STUD WITH RESBAR             |                         |              |          | Sheffield Business Park,            |                              |  |
| is provided in good faith and is based upon details received which are<br>de all relevant facts.                                                                                                                                    | DOOR UP TO 25 Kgs              |                         |              |          | Sheffield,<br>S9 1XH.               | SPEEDLINE                    |  |
| bility for its accuracy, adequacy or completeness. Recipients must satisfy                                                                                                                                                          | DOUBLE LAYER                   |                         |              |          |                                     |                              |  |
| its suitability as we do not accept responsibility for any claims or<br>n. Acceptance of the content and subsequent design responsibility resis                                                                                     | 70212SRIns                     |                         |              |          | T: 0114 231 8030                    | DRYWALL SYSTEMS   Part 🗺 plc |  |
| recipients who should then produce accepted details on their own<br>entation.                                                                                                                                                       | Details to be read in conjunct | ion with project specif | cation guide | elines   | E. enquiries@speedlinedrywall.co.uk |                              |  |