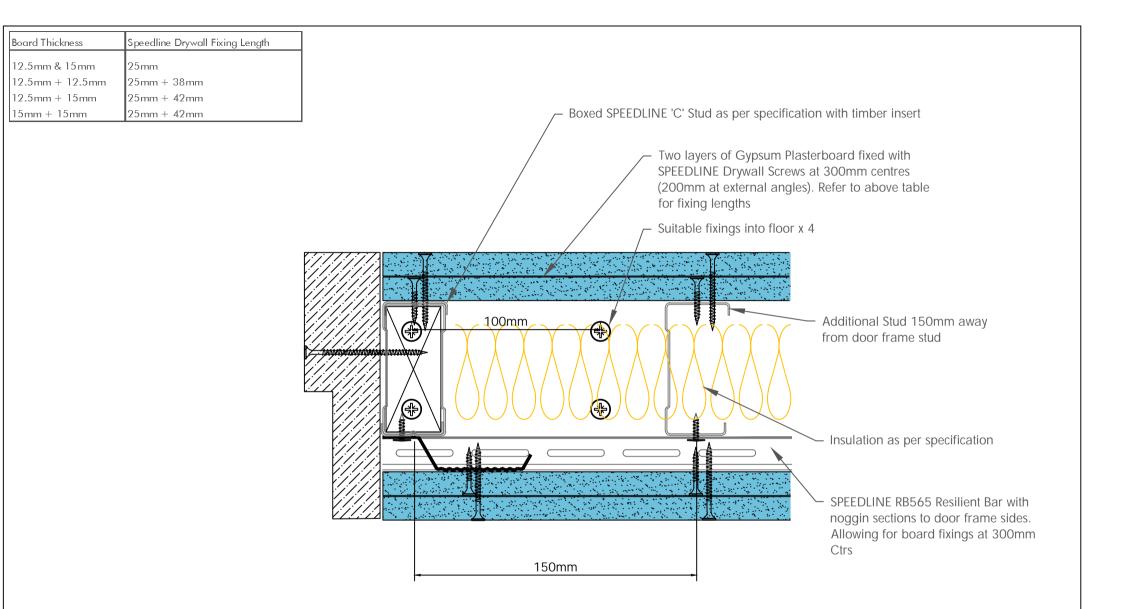

To be read in conjunction with door manufacturers details & informantion

| late and system specifications are for systems constructed with materials<br>shown. The inclusion or substitution of any other manufacturers materials<br>uid invalidate test data and system performance and permission must be | CDR No: 405                     | SCALE: NTS              | DATE:        | 30/04/18 | Adsetts House,<br>16 Europa View,      |                              |  |
|----------------------------------------------------------------------------------------------------------------------------------------------------------------------------------------------------------------------------------|---------------------------------|-------------------------|--------------|----------|----------------------------------------|------------------------------|--|
| y SIG PLC.                                                                                                                                                                                                                       | C STUD WITH RESBAR              |                         |              |          | Sheffield Business Park,<br>Sheffield, |                              |  |
| s provided in good faith and is based upon details received which are<br>In all relevant facts.                                                                                                                                  | DOOR UP TO 60 Kgs               |                         |              |          | Sheffield,<br>S9 1XH. SPFFDINF         |                              |  |
| ility for the accessory, acceptacy or completeness, servicitative mast exteny                                                                                                                                                    | DOUBLE LAYER                    |                         |              |          |                                        |                              |  |
| is suitability as we do not accept responsibility for any claims or<br>s. Acceptance of the content and subsequent design responsibility rests                                                                                   | 70212SRIns                      |                         |              |          | T: 0114 231 8030                       | DRYWALL SYSTEMS   Part 🕬 plc |  |
| ecipients who should then produce accepted details on their own<br>mation.                                                                                                                                                       | Details to be read in conjuncti | on with project specifi | cation guide | elines   | E: enquiries@speedlinedrywall.co.uk    |                              |  |