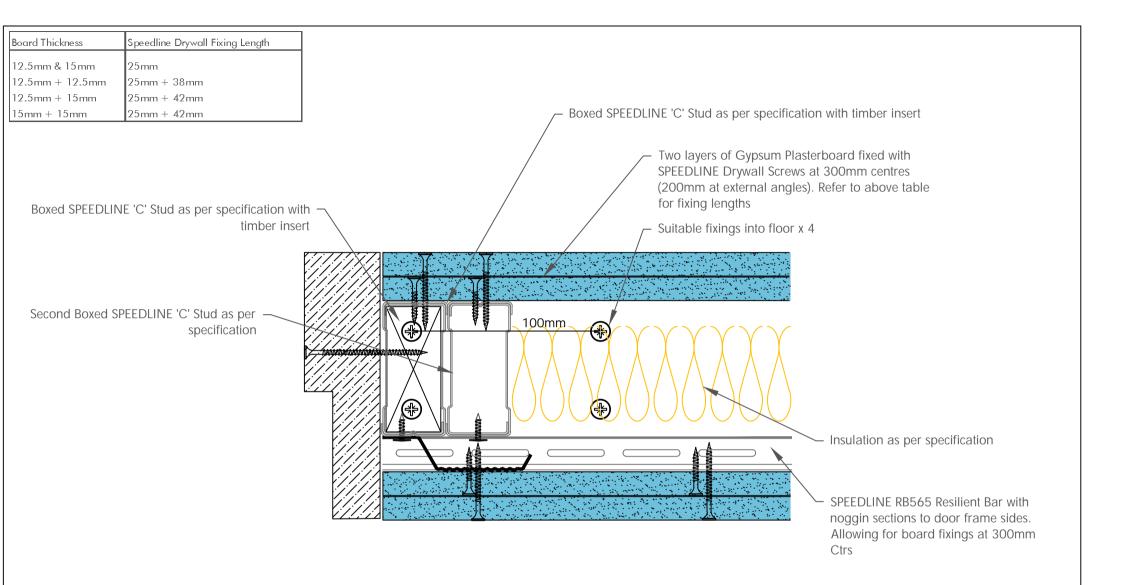

To be read in conjunction with door manufacturers details & informantion

| All performance data and system specifications are for systems constructed with materials<br>& components as shown. The inclusion or substitution of any other manufacturers materials<br>or components could investidate test data and system performance and permission must be | CDR No: 406                    | SCALE: NTS             | DATE:         | 30/04/18 | Adsetts House,<br>16 Europa View,      |                              |
|-----------------------------------------------------------------------------------------------------------------------------------------------------------------------------------------------------------------------------------------------------------------------------------|--------------------------------|------------------------|---------------|----------|----------------------------------------|------------------------------|
|                                                                                                                                                                                                                                                                                   | C STUD WITH RESBAR             |                        |               |          | Sheffield Business Park,<br>Sheffield, |                              |
| The information is provided in good faith and is based upon details received which are<br>assumed to include all relevant facts.                                                                                                                                                  | DOOR UP TO 100 Kgs             |                        |               |          | Shelheld,<br>S9 1XH.                   | SPFFDI INF                   |
| we accept as itability for its access?, acceptacy or costinuous sachiets stant satisfy                                                                                                                                                                                            | DOUBLE LAYER                   |                        |               |          |                                        |                              |
| comequential rate. Acceptance of the coment and succeptions and a responsion in resp                                                                                                                                                                                              | 70212SRIns                     |                        |               |          | T: 0114 231 8030                       | DRYWALL SYSTEMS   Part 🔊 plc |
| entirely with the recipients who should then produce accepted details on their own<br>company documentation.                                                                                                                                                                      | Details to be read in conjunct | on with project specif | ication guide | elines   | E: enquiries@speedlinedrywall.co.uk    |                              |