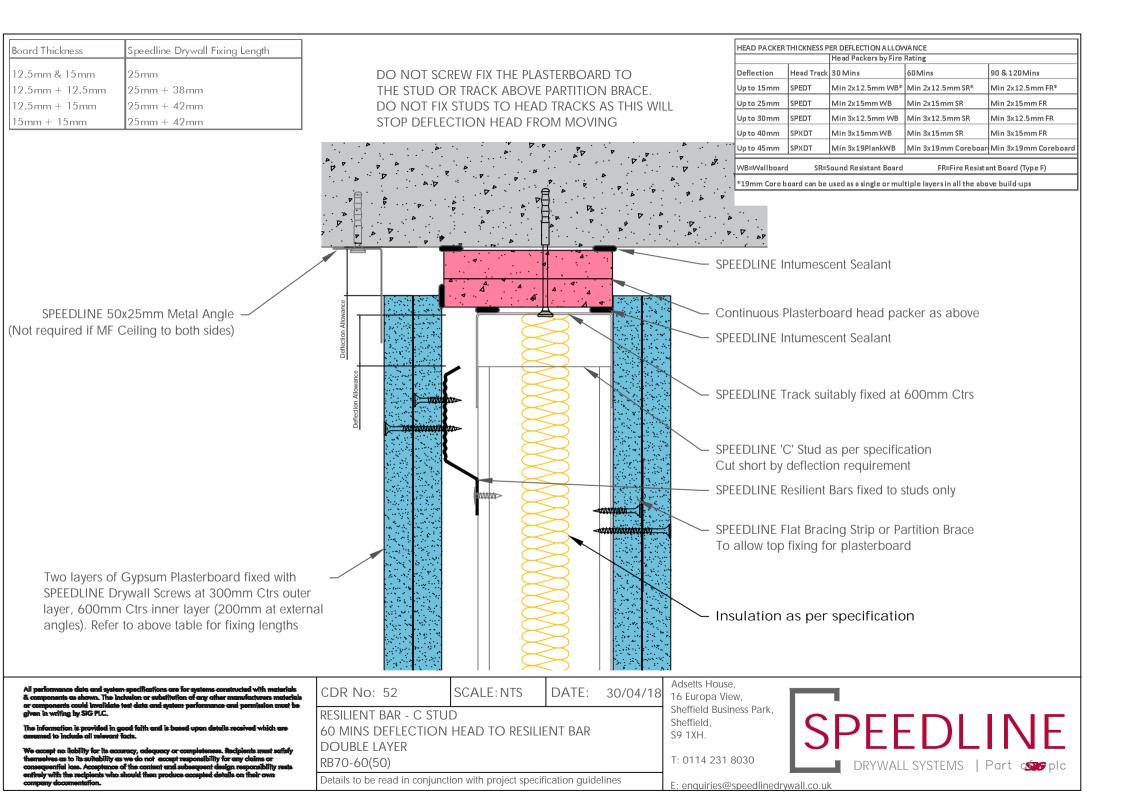

| Board Thickness                                                                                                                                                                                      | Speedline Drywall Fixing Length                           |                |             |                   |                                                                                                                                                                                                            |  |
|------------------------------------------------------------------------------------------------------------------------------------------------------------------------------------------------------|-----------------------------------------------------------|----------------|-------------|-------------------|------------------------------------------------------------------------------------------------------------------------------------------------------------------------------------------------------------|--|
| 12.5mm & 15mm<br>12.5mm + 12.5mm<br>12.5mm + 15mm<br>15mm + 15mm                                                                                                                                     | 25mm<br>25mm + 38mm<br>25mm + 42mm<br>25mm + 42mm         |                |             |                   | - Insulation as per specification                                                                                                                                                                          |  |
| Two layers of Gypsum Plasterboard fixed with<br>SPEEDLINE Drywall Screws at 300mm Ctrs outer<br>layer, 600mm Ctrs inner layer (200mm at external<br>angles). Refer to above table for fixing lengths |                                                           | outer external |             |                   | Insulation as per specification<br>SPEEDLINE 'C' Stud as per specification<br>SPEEDLINE Resilient Bar fixed at 600mm Ctrs<br>SPEEDLINE Track suitably fixed at 600mm Ctrs<br>SPEEDLINE Intumescent Sealant |  |
|                                                                                                                                                                                                      |                                                           |                |             |                   |                                                                                                                                                                                                            |  |
| All performance data and system                                                                                                                                                                      | specifications are for systems constructed with materials | DR No: 3062 SC | ALE: NTS DA | TE: 30/04/18 Adse | setts House,                                                                                                                                                                                               |  |