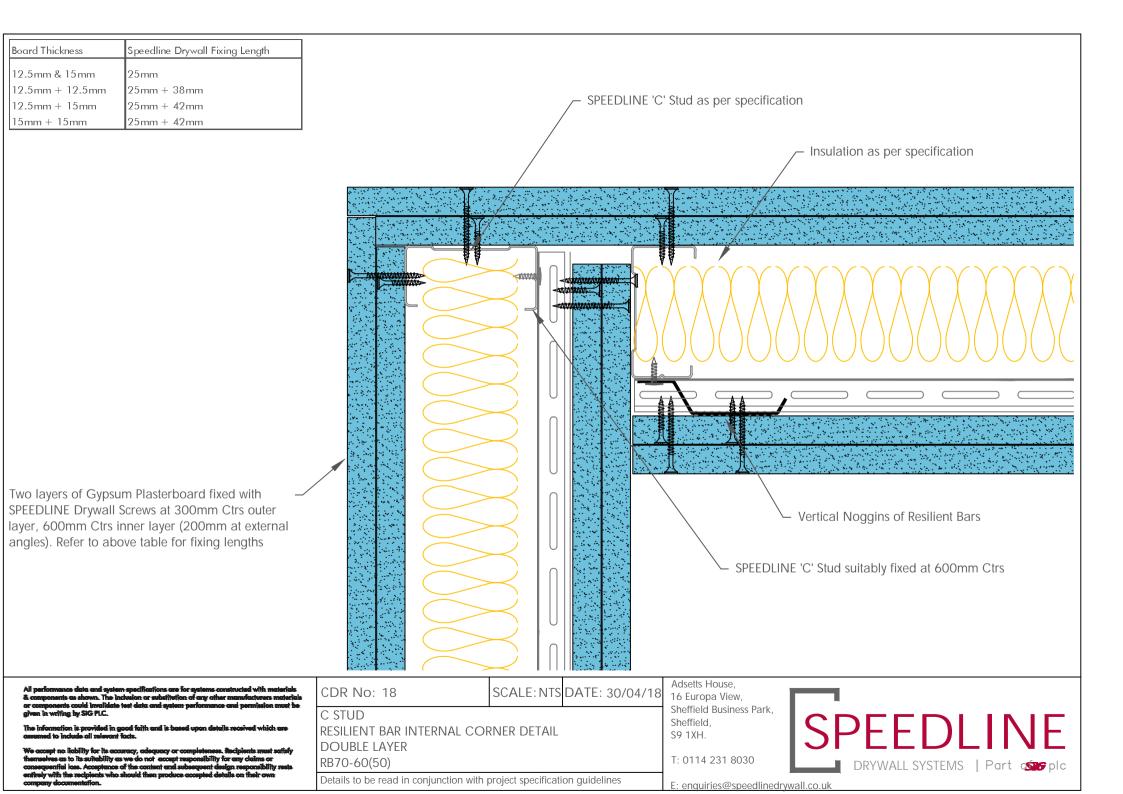

| Board Thickness                                                                                                                                                                                      | Speedline Drywall Fixing Length                           |                |             |                   |                                                                                                                                                                                                            |  |
|------------------------------------------------------------------------------------------------------------------------------------------------------------------------------------------------------|-----------------------------------------------------------|----------------|-------------|-------------------|------------------------------------------------------------------------------------------------------------------------------------------------------------------------------------------------------------|--|
| 12.5mm & 15mm<br>12.5mm + 12.5mm<br>12.5mm + 15mm<br>15mm + 15mm                                                                                                                                     | 25mm<br>25mm + 38mm<br>25mm + 42mm<br>25mm + 42mm         |                |             |                   | - Insulation as per specification                                                                                                                                                                          |  |
| Two layers of Gypsum Plasterboard fixed with<br>SPEEDLINE Drywall Screws at 300mm Ctrs outer<br>layer, 600mm Ctrs inner layer (200mm at external<br>angles). Refer to above table for fixing lengths |                                                           | outer external |             |                   | Insulation as per specification<br>SPEEDLINE 'C' Stud as per specification<br>SPEEDLINE Resilient Bar fixed at 600mm Ctrs<br>SPEEDLINE Track suitably fixed at 600mm Ctrs<br>SPEEDLINE Intumescent Sealant |  |
|                                                                                                                                                                                                      |                                                           |                |             |                   |                                                                                                                                                                                                            |  |
| All performance data and system                                                                                                                                                                      | specifications are for systems constructed with materials | DR No: 3062 SC | ALE: NTS DA | TE: 30/04/18 Adse | setts House,                                                                                                                                                                                               |  |